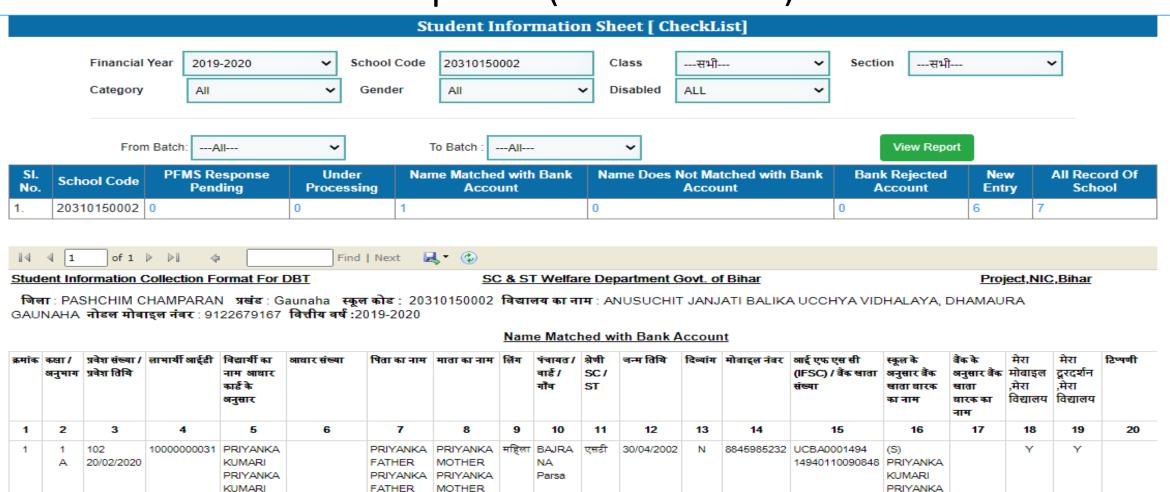

# Report (CheckList)

Technical Help: dbthelpbihar@gmail.com

(Verified By)

Signature & Seal of Principal / Incharge

KUMARI

#### Name Matched with Bank Account

|   |        | प्रवेश संख्या /<br>प्रवेश तिथि | लाभार्थी आईडी | विद्यार्थी का<br>नाम आवार<br>कार्ड के<br>अनुसार | आघार संख्या | पिता का नाम | माता का नाम | र्लिंग | पंचायत /<br>वार्ड /<br>गाँव | श्रेणी<br>SC /<br>ST | चन्म तिथि  | दिव्यांग | मोबाइल नंबर | आई एफ एस सी<br>(IFSC) / बैंक खाता<br>संख्या | स्कूल के<br>अनुसार वैंक<br>साता घारक<br>का नाम  | वैंक के<br>अनुसार वैंक<br>स्राता<br>वारक का<br>नाम | मेरा<br>मोबाइल<br>,मेरा<br>विद्यालय | ,मेरा | टिप्पणी |
|---|--------|--------------------------------|---------------|-------------------------------------------------|-------------|-------------|-------------|--------|-----------------------------|----------------------|------------|----------|-------------|---------------------------------------------|-------------------------------------------------|----------------------------------------------------|-------------------------------------|-------|---------|
| 1 | 2      | 3                              | 4             | 5                                               | 6           | 7           | 8           | 9      | 10                          | 11                   | 12         | 13       | 14          | 15                                          | 16                                              | 17                                                 | 18                                  | 19    | 20      |
| 1 | 1<br>A | 102<br>20/02/2020              | 1000000031    | PRIYANKA<br>KUMARI<br>PRIYANKA<br>KUMARI        |             | PRIYANKA    | MOTHER      | महिला  | BAJRA<br>NA<br>Parsa        | एसटी                 | 30/04/2002 | N        | 8845985232  | UCBA0001494<br>14940110090848               | (S)<br>PRIYANKA<br>KUMARI<br>PRIYANKA<br>KUMARI |                                                    | Y                                   | Y     |         |

Technical Help: dbthelpbihar@gmail.com

(Verified By)

Signature & Seal of Principal / Incharge