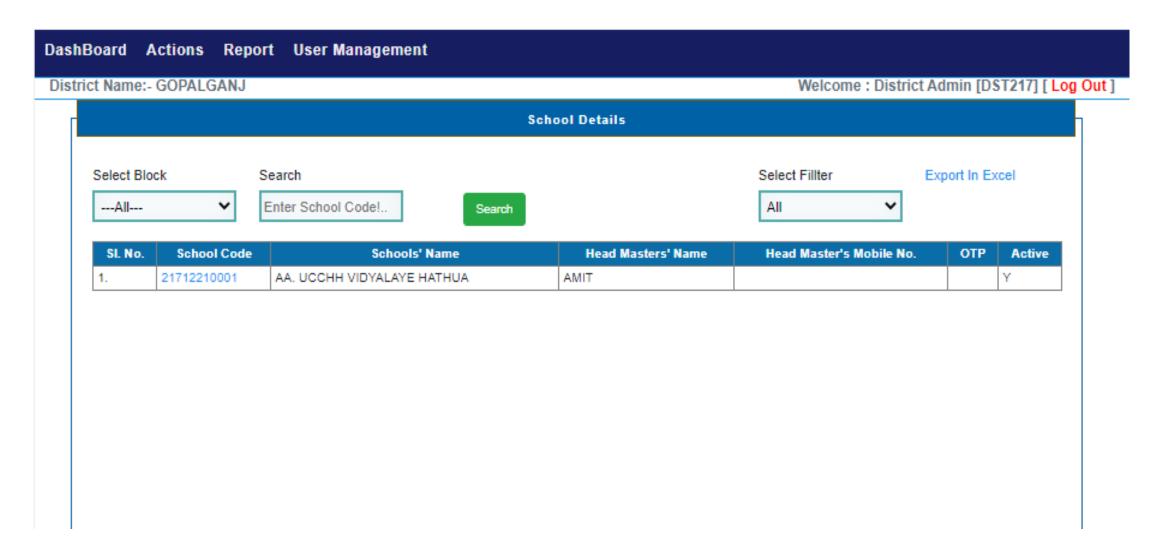

|                                                                       |
| संख्या.<br>आईडी कक्षा/भाग दाखिला संख्या /<br>दाखिला तिथि | गर्थी का नाम पिता/पति का नाम श्रेणी / लिंग     वार्ड आई०एफ०एस०सी० | आधार नंबर. / अधार नंबर. / खाता संख्या. मोबाइल नंबर आधार कार्ड में नाम |
| Records Not Available !                                  |                                                                   |                                                                       |

### Modify Student Details



#### Modify Student Details



रिकॉर्ड डिलीट करें

पीछे जाये

रिकॉर्ड अपडेट करें

# Report (CheckList)



Technical Help: dbthelpbihar@gmail.com

(Verified By)

Signature & Seal of Principal / Incharge

KUMARI

## Report (School With Minimum or Zero Entry)



# Report(School List)-1



# Report(School List)-2



# User Management (Change Password)

| DashBoard Actions      | Report | User Management            |                                               |
|------------------------|--------|----------------------------|-----------------------------------------------|
| District Name:- GOPALG | ANJ    |                            | Welcome : District Admin [DST217] [ Log Out ] |
|                        |        |                            |                                               |
|                        |        | Change Password            |                                               |
|                        |        | Enter Current Password * : |                                               |
|                        |        | Enter New Password *