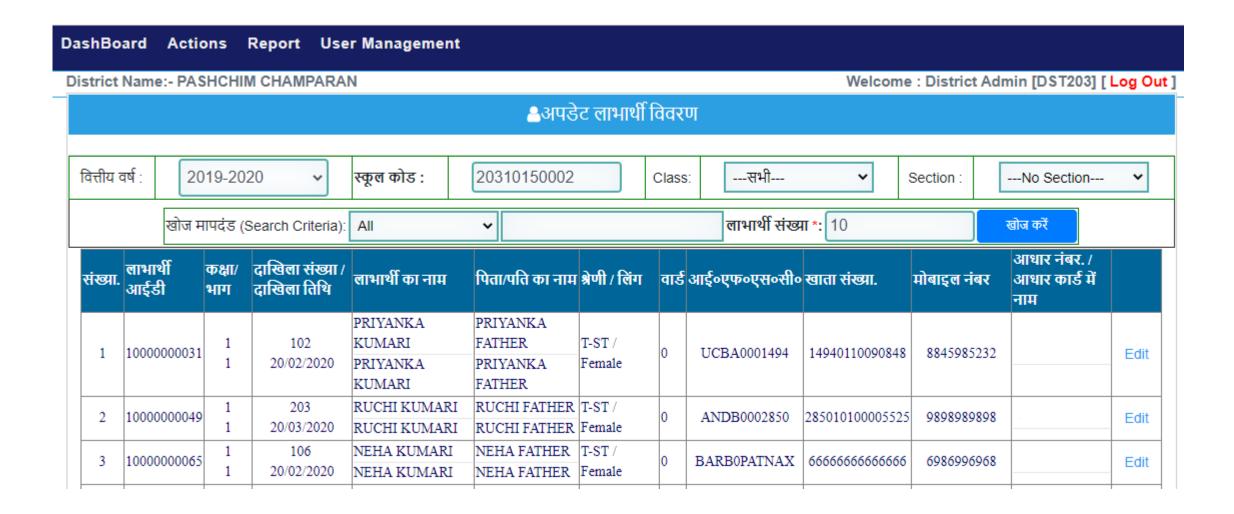

#### Name Matched with Bank Account

|   |        | प्रवेश संख्या /<br>प्रवेश तिथि | लाभार्थी आईडी | विद्यार्थी का<br>नाम आवार<br>कार्ड के<br>अनुसार | आघार संख्या | पिता का नाम | माता का नाम | र्लिंग | पंचायत /<br>वार्ड /<br>गाँव | श्रेणी<br>SC /<br>ST | चन्म तिथि  | दिव्यांग | मोबाइल नंबर | आई एफ एस सी<br>(IFSC) / बैंक खाता<br>संख्या | स्कूल के<br>अनुसार वैंक<br>साता घारक<br>का नाम  | वैंक के<br>अनुसार वैंक<br>स्राता<br>वारक का<br>नाम | मेरा<br>मोबाइल<br>,मेरा<br>विद्यालय | ,मेरा | टिप्पणी |
|---|--------|--------------------------------|---------------|-------------------------------------------------|-------------|-------------|-------------|--------|-----------------------------|----------------------|------------|----------|-------------|---------------------------------------------|-------------------------------------------------|----------------------------------------------------|-------------------------------------|-------|---------|
| 1 | 2      | 3                              | 4             | 5                                               | 6           | 7           | 8           | 9      | 10                          | 11                   | 12         | 13       | 14          | 15                                          | 16                                              | 17                                                 | 18                                  | 19    | 20      |
| 1 | 1<br>A | 102<br>20/02/2020              | 1000000031    | PRIYANKA<br>KUMARI<br>PRIYANKA<br>KUMARI        |             | PRIYANKA    | MOTHER      | महिला  | BAJRA<br>NA<br>Parsa        | एसटी                 | 30/04/2002 | N        | 8845985232  | UCBA0001494<br>14940110090848               | (S)<br>PRIYANKA<br>KUMARI<br>PRIYANKA<br>KUMARI |                                                    | Y                                   | Y     |         |