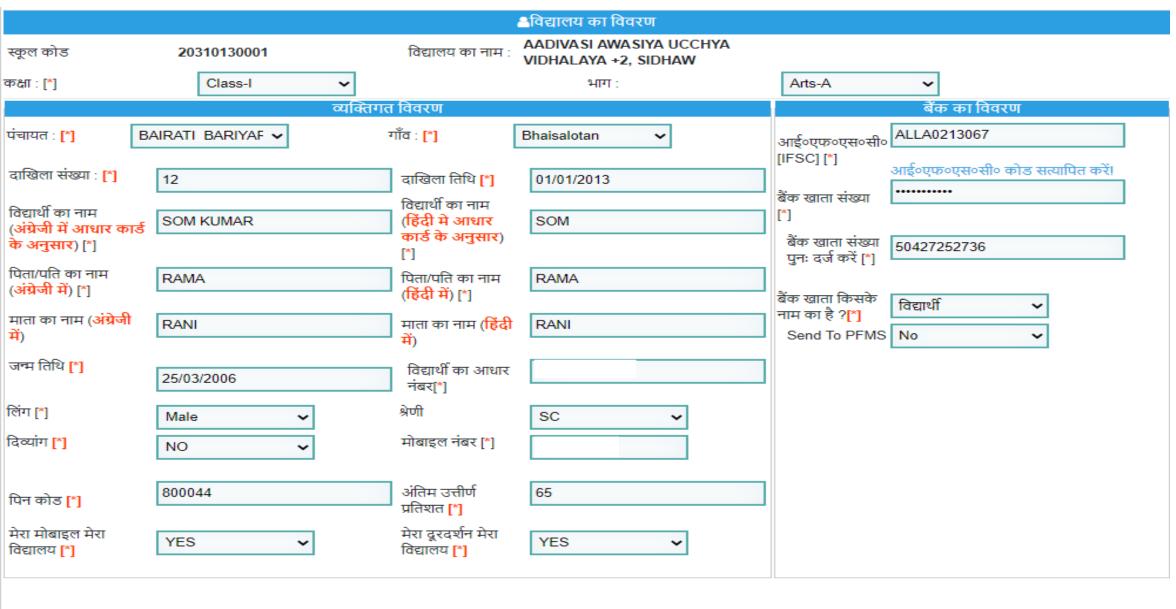

### Modify Student Details

#### Modify Student Details

रिकॉर्ड डिलीट करें

पीछे जाये

रिकॉर्ड अपडेट करें