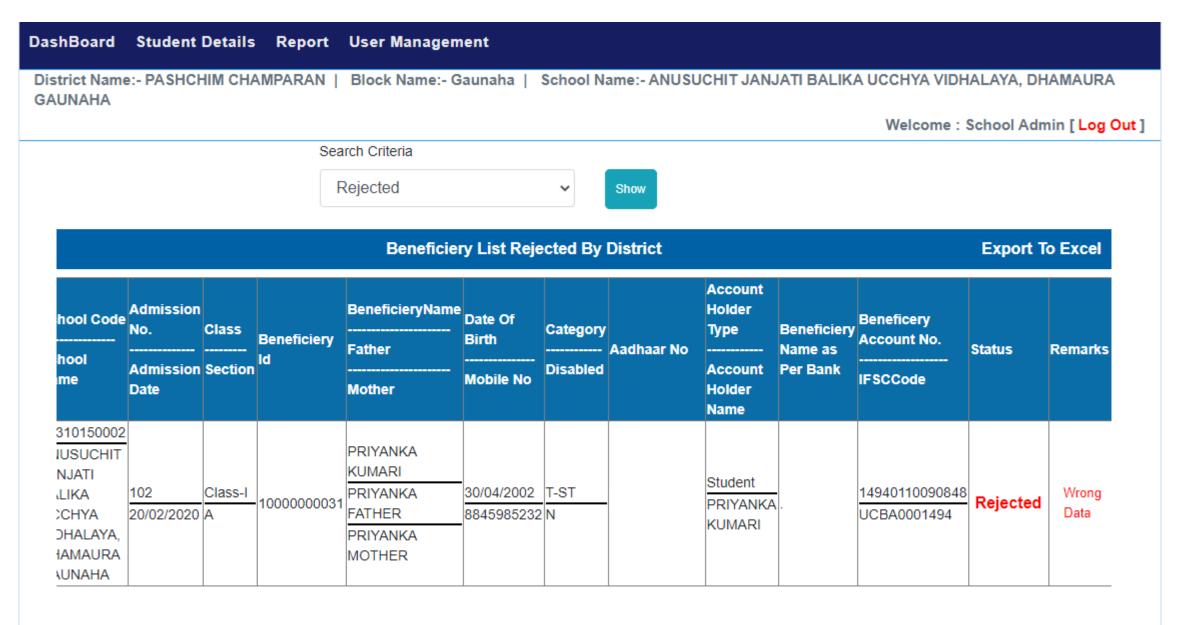

#### Name Matched with Bank Account

|   |        | प्रवेश संख्या /<br>प्रवेश तिथि | लाभार्थी आईडी | विद्यार्थी का<br>नाम आवार<br>कार्ड के<br>अनुसार | आघार संख्या | पिता का नाम | माता का नाम | र्लिंग | पंचायत /<br>वार्ड /<br>गाँव | श्रेणी<br>SC /<br>ST | चन्म तिथि  | दिव्यांग | मोबाइल नंबर | आई एफ एस सी<br>(IFSC) / बैंक खाता<br>संख्या | स्कूल के<br>अनुसार वैंक<br>साता घारक<br>का नाम  | वैंक के<br>अनुसार वैंक<br>स्राता<br>वारक का<br>नाम | मेरा<br>मोबाइल<br>,मेरा<br>विद्यालय | ,मेरा | टिप्पणी |
|---|--------|--------------------------------|---------------|-------------------------------------------------|-------------|-------------|-------------|--------|-----------------------------|----------------------|------------|----------|-------------|---------------------------------------------|-------------------------------------------------|----------------------------------------------------|-------------------------------------|-------|---------|
| 1 | 2      | 3                              | 4             | 5                                               | 6           | 7           | 8           | 9      | 10                          | 11                   | 12         | 13       | 14          | 15                                          | 16                                              | 17                                                 | 18                                  | 19    | 20      |
| 1 | 1<br>A | 102<br>20/02/2020              | 1000000031    | PRIYANKA<br>KUMARI<br>PRIYANKA<br>KUMARI        |             | PRIYANKA    | MOTHER      | महिला  | BAJRA<br>NA<br>Parsa        | एसटी                 | 30/04/2002 | N        | 8845985232  | UCBA0001494<br>14940110090848               | (S)<br>PRIYANKA<br>KUMARI<br>PRIYANKA<br>KUMARI |                                                    | Y                                   | Y     |         |