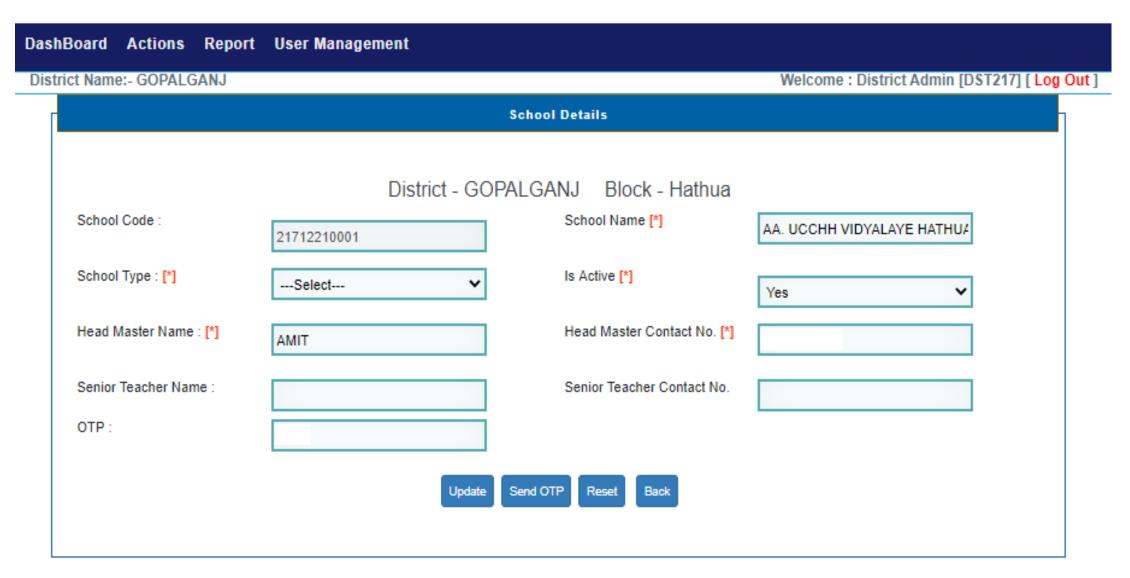

### Modify Student Details

#### Modify Student Details

रिकॉर्ड डिलीट करें

पीछे जाये

रिकॉर्ड अपडेट करें