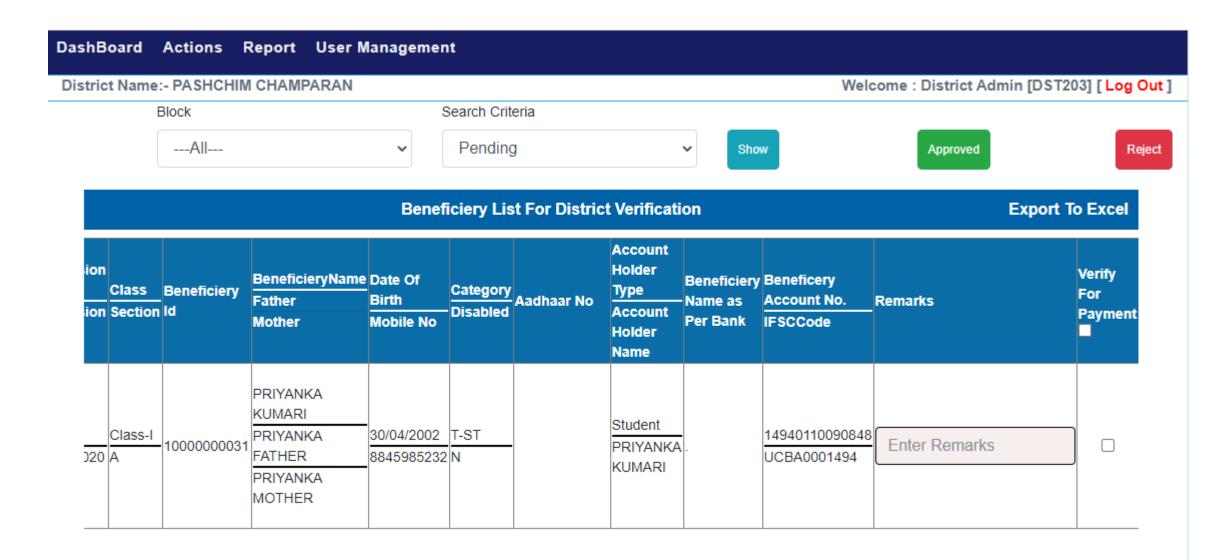

|        | Enter New Password * :     |                                               |
|                        |        | Confirm New Password * :   |                                               |
|                        |        | CV89                       |                                               |
|                        |        | Enter Code * :             |                                               |
|                        |        | Update Cancel              |                                               |
|                        |        |                            |                                               |
|                        |        |                            |                                               |

# Action (Verify Beneficiary)



# Action (Verify Beneficiary)



#### School DashBoard

DashBoard Student Details Report User Management

District Name:- PURNIA | Block Name:- Purnia East | School Name:- Anya Pichra Varg kanya Awasiya +2 Ucchya Vidhalay, Purnia

Welcome: School Admin [Log Out]

#### आगे बढ़ने के लिए आपको सभी पूछे गए विवरण भरने होंगे।

Head Master Name

Head Master Name

Head Master Mobile No.

Enter Mobile No.

Total Admission

Total Admission

Submit

#### New Student Entry



### New Student Entry



### Modify Student Details



#### Modify Student Details



रिकॉर्ड डिलीट करें

पीछे जाये

रिकॉर्ड अपडेट करें

# Report (CheckList)



#### Name Matched with Bank Account

|   |        | प्रवेश संख्या /<br>प्रवेश तिथि | लाभार्थी आईडी | विद्यार्थी का<br>नाम आवार<br>कार्ड के<br>अनुसार | आघार संख्या | पिता