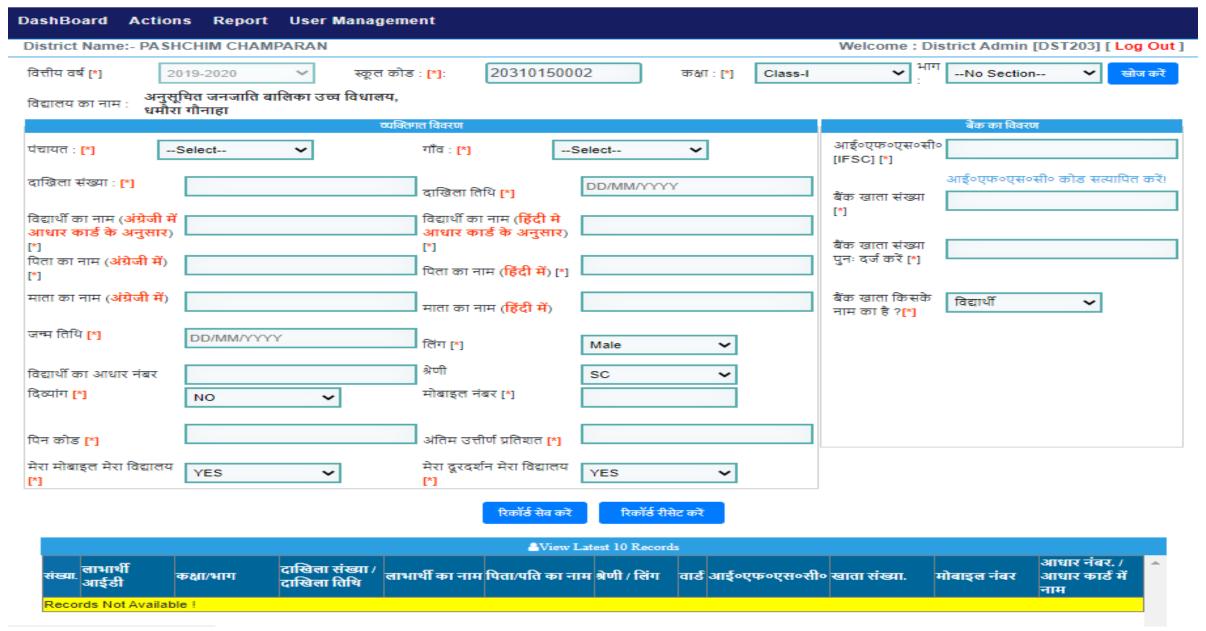

# MIS For Scheduled Caste & Scheduled Tribe Welfare Department

| DashBoard                                                                                             | Actions    | Report    | User                                          | Management       |  |             |         |                      |            |  |  |
|-------------------------------------------------------------------------------------------------------|------------|-----------|-----------------------------------------------|------------------|--|-------------|---------|----------------------|------------|--|--|
| District Name                                                                                         | e:- PASHCH | IIM CHAMF | Welcome : District Admin [DST203] [ Log Out ] |                  |  |             |         |                      |            |  |  |
| सफल प्रविष्टि के लिए आपको छात्र के आधार कार्ड के अनुसार छात्र का नाम, जन्म तिथि, लिंग दर्ज करना होगा। |            |           |                                               |                  |  |             |         |                      |            |  |  |
| वित्तीय वर्ष [*]                                                                                      | 2019       | -2020     | ~                                             | स्कूल कोड : [*]: |  | कक्षा : [*] | Class-I | ✔ भाग<br>:No Section | 🗸 बोज करें |  |  |
| <sup>≜</sup> View Latest 10 Records                                                                   |            |           |                                               |                  |  |             |         |                      |            |  |  |
|                                                                                                       |            |           |                                               |                  |  |             |         |                      | <u></u>    |  |  |

# New Student Entry

| shBoard Actions Report User Managen                      |                                                                   |                                                                       |
|----------------------------------------------------------|-------------------------------------------------------------------|-----------------------------------------------------------------------|
| strict Name:- PASHCHIM CHAMPARAN                         |                                                                   | Welcome : District Admin [DST203] [ Log Ou                            |
| त्तीय वर्ष [*]                                           | ਤ: [*]: 20310150002 ਰਾਮ੍ਹਾ: [*] Class-I                           | 🕶No Section 🕶 खोज करें                                                |
| द्यालय का नाम : अनुसूचित जनजाति बालिका उच्च विधालय,      |                                                                   |                                                                       |
| धमारा गानाहा                                             | मात विवरण                                                         | बैंक का विवरण                                                         |
|                                                          |                                                                   | आई॰एफ॰एस॰सी॰                                                          |
| चायत : [*]Select ✓                                       | गाँव : [*]Select ✓                                                | [IFSC] [*]                                                            |
| खिता संख्या : [*]                                        | DD/MM/YYYY                                                        | आई॰एफ॰एस॰सी॰ कोड सत्यापित करें                                        |
|                                                          | दाखिला तिथि [*]                                                   | बैंक खाता संख्या<br>[*]                                               |
| ह्यार्थी का नाम (अंग्रेजी में<br>प्रधार कार्ड के अनुसार) | विद्यार्थी का नाम (हिंदी मे<br>आधार कार्ड के अनुसार)              |                                                                       |
| ]                                                        | [*]                                                               | बैंक खाता संख्या                                                      |
| ता का नाम (अंग्रेजी में)<br>]                            | पिता का नाम ( <mark>हिंदी में</mark> ) [*]                        | पुनः दर्ज करें [*]                                                    |
| -<br>ाता का नाम ( <mark>अंग्रेजी में</mark> )            |                                                                   | बैंक खाता कि सके विद्यार्थी                                           |
|                                                          | माता का नाम (हिंदी में)                                           | नाम का है ?[*]                                                        |
| न्म तिथि <b>[*]</b>                                      | तिंग [*] Male ✔                                                   |                                                                       |
|                                                          |                                                                   |                                                                       |
| द्यार्थी का आधार नंबर                                    | 30                                                                |                                                                       |
| ल्यांग [*]                                               | मोबाइल नंबर [*]                                                   |                                                                       |
|                                                          |                                                                   |                                                                       |
| ान कोड [*]                                               | अंतिम उत्तीर्ण प्रतिशत [*]                                        |                                                                       |
| रा मोबाइत मेरा विद्यालय<br>]                             | मेरा दूरदर्शन मेरा विद्यालय YES 🗸                                 |                                                                       |
|                                                          |                                                                   |                                                                       |
|                                                          | रिकॉर्ड सेव करें रिकॉर्ड रीसेट करें                               |                                                                       |
|                                                          | ≗View Latest 10 Records                                           |                                                                       |
| संख्या.<br>आईडी कक्षा/भाग दाखिला संख्या /<br>दाखिला तिथि | गर्थी का नाम पिता/पति का नाम श्रेणी / लिंग     वार्ड आई०एफ०एस०सी० | आधार नंबर. / अधार नंबर. / खाता संख्या. मोबाइल नंबर आधार कार्ड में नाम |
| Records Not Available !                                  |                                                                   |                                                                       |