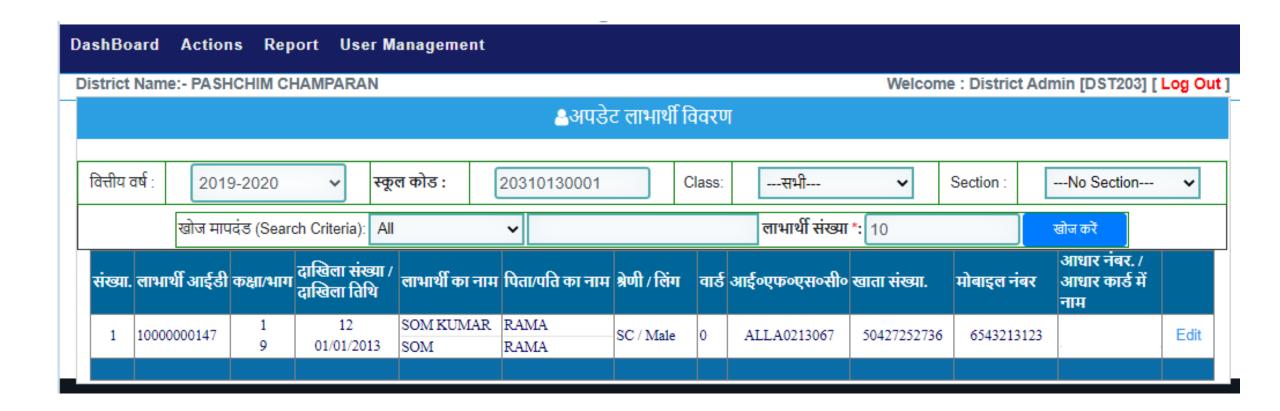

# MIS For Scheduled Caste & Scheduled Tribe Welfare Department

| DashBoard                                                                                             | Actions    | Report    | User                                          | Management       |  |             |         |                      |            |  |  |
|-------------------------------------------------------------------------------------------------------|------------|-----------|-----------------------------------------------|------------------|--|-------------|---------|----------------------|------------|--|--|
| District Name                                                                                         | e:- PASHCH | IIM CHAMF | Welcome : District Admin [DST203] [ Log Out ] |                  |  |             |         |                      |            |  |  |
| सफल प्रविष्टि के लिए आपको छात्र के आधार कार्ड के अनुसार छात्र का नाम, जन्म तिथि, लिंग दर्ज करना होगा। |            |           |                                               |                  |  |             |         |                      |            |  |  |
| वित्तीय वर्ष [*]                                                                                      | 2019       | -2020     | ~                                             | स्कूल कोड : [*]: |  | कक्षा : [*] | Class-I | ✔ भाग<br>:No Section | 🗸 बोज करें |  |  |
| <sup>≜</sup> View Latest 10 Records                                                                   |            |           |                                               |                  |  |             |         |                      |            |  |  |
|                                                                                                       |            |           |                                               |                  |  |             |         |                      | <u></u>    |  |  |