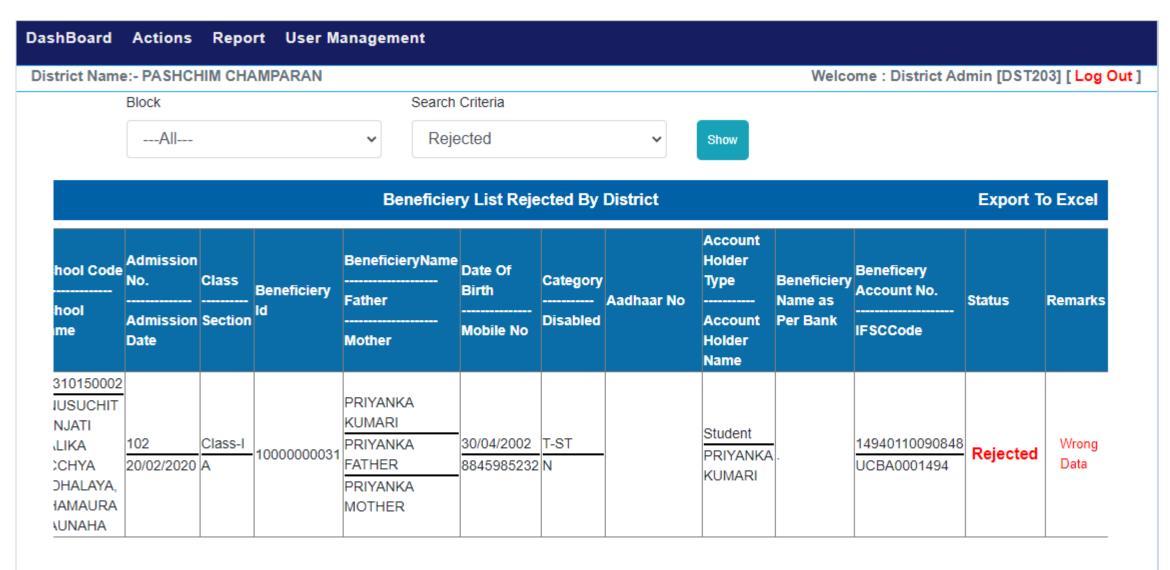

:     |                                               |
|                        |        | Confirm New Password * :   |                                               |
|                        |        | CV89                       |                                               |
|                        |        | Enter Code * :             |                                               |
|                        |        | Update Cancel              |                                               |
|                        |        |                            |                                               |
|                        |        |                            |                                               |

# Action (Verify Beneficiary)



# Action (Verify Beneficiary)



#### School DashBoard

DashBoard Student Details Report User Management

District Name:- PURNIA | Block Name:- Purnia East | School Name:- Anya Pichra Varg kanya Awasiya +2 Ucchya Vidhalay, Purnia

Welcome: School Admin [Log Out]

#### आगे बढ़ने के लिए आपको सभी पूछे गए विवरण भरने होंगे।

Head Master Name

Head Master Name

Head Master Mobile No.

Enter Mobile No.

Total Admission

Total Admission

Submit

#### New Student Entry



### New Student Entry



### Modify Student Details



#### Modify Student Details



रिकॉर्ड डिलीट करें

पीछे जाये

रिकॉर्ड अपडेट करें

# Report (CheckList)



#### Name Matched with Bank Account

|   |        | प्रवेश संख्या /<br>प्रवेश तिथि | लाभार्थी आईडी | विद्यार्थी का<br>नाम आवार<br>कार्ड के<br>अनुसार | आघार संख्या | पिता का नाम | माता का नाम | र्लिंग |