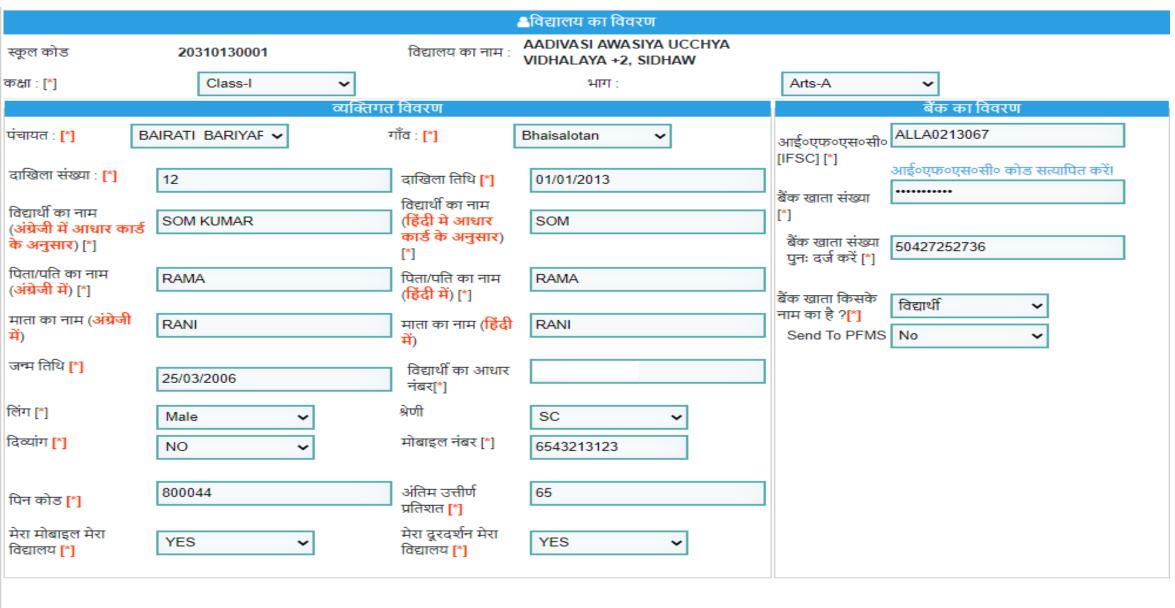

# New Student Entry

| shBoard Actions Report User Managen                      |                                                                   |                                                                       |
|----------------------------------------------------------|-------------------------------------------------------------------|-----------------------------------------------------------------------|
| strict Name:- PASHCHIM CHAMPARAN                         |                                                                   | Welcome : District Admin [DST203] [ Log Ou                            |
| त्तीय वर्ष [*]                                           | ਤ: [*]: 20310150002 ਰਾਮ੍ਹਾ: [*] Class-I                           | 🕶No Section 🕶 खोज करें                                                |
| द्यालय का नाम : अनुसूचित जनजाति बालिका उच्च विधालय,      |                                                                   |                                                                       |
| धमारा गानाहा                                             | मात विवरण                                                         | बैंक का विवरण                                                         |
|                                                          |                                                                   | आई॰एफ॰एस॰सी॰                                                          |
| चायत : [*]Select ✓                                       | गाँव : [*]Select ✓                                                | [IFSC] [*]                                                            |
| खिता संख्या : [*]                                        | DD/MM/YYYY                                                        | आई॰एफ॰एस॰सी॰ कोड सत्यापित करें                                        |
|                                                          | दाखिला तिथि [*]                                                   | बैंक खाता संख्या<br>[*]                                               |
| ह्यार्थी का नाम (अंग्रेजी में<br>प्रधार कार्ड के अनुसार) | विद्यार्थी का नाम (हिंदी मे<br>आधार कार्ड के अनुसार)              |                                                                       |
| ]                                                        | [*]                                                               | बैंक खाता संख्या                                                      |
| ता का नाम (अंग्रेजी में)<br>]                            | पिता का नाम ( <mark>हिंदी में</mark> ) [*]                        | पुनः दर्ज करें [*]                                                    |
| -<br>ाता का नाम ( <mark>अंग्रेजी में</mark> )            |                                                                   | बैंक खाता कि सके विद्यार्थी                                           |
|                                                          | माता का नाम (हिंदी में)                                           | नाम का है ?[*]                                                        |
| न्म तिथि <b>[*]</b>                                      | तिंग [*] Male ✔                                                   |                                                                       |
|                                                          |                                                                   |                                                                       |
| द्यार्थी का आधार नंबर                                    | 30                                                                |                                                                       |
| ल्यांग [*]                                               | मोबाइल नंबर [*]                                                   |                                                                       |
|                                                          |                                                                   |                                                                       |
| ान कोड [*]                                               | अंतिम उत्तीर्ण प्रतिशत [*]                                        |                                                                       |
| रा मोबाइत मेरा विद्यालय<br>]                             | मेरा दूरदर्शन मेरा विद्यालय YES 🗸                                 |                                                                       |
|                                                          |                                                                   |                                                                       |
|                                                          | रिकॉर्ड सेव करें रिकॉर्ड रीसेट करें                               |                                                                       |
|                                                          | ≗View Latest 10 Records                                           |                                                                       |
| संख्या.<br>आईडी कक्षा/भाग दाखिला संख्या /<br>दाखिला तिथि | गर्थी का नाम पिता/पति का नाम श्रेणी / लिंग     वार्ड आई०एफ०एस०सी० | आधार नंबर. / अधार नंबर. / खाता संख्या. मोबाइल नंबर आधार कार्ड में नाम |
| Records Not Available !                                  |                                                                   |                                                                       |