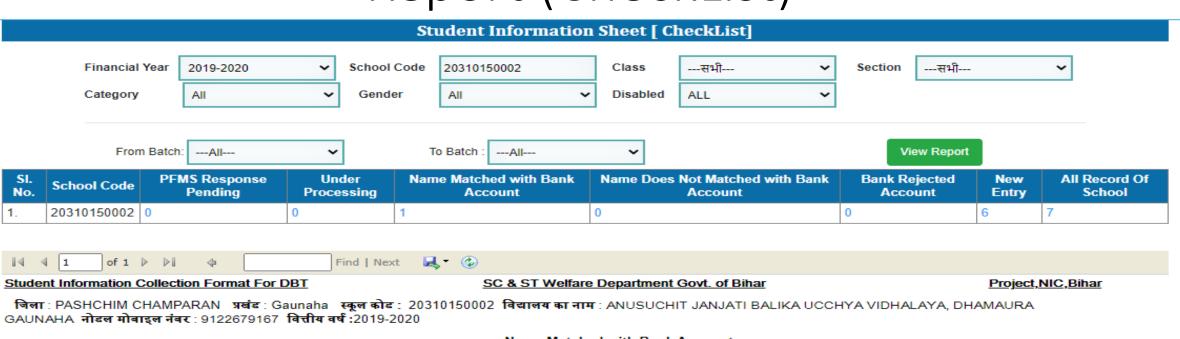

# Report (CheckList)

Technical Help: dbthelpbihar@gmail.com

(Verified By)

Signature & Seal of Principal / Incharge

KUMARI

Technical Help: dbthelpbihar@gmail.com

(Verified By)

Signature & Seal of Principal / Incharge