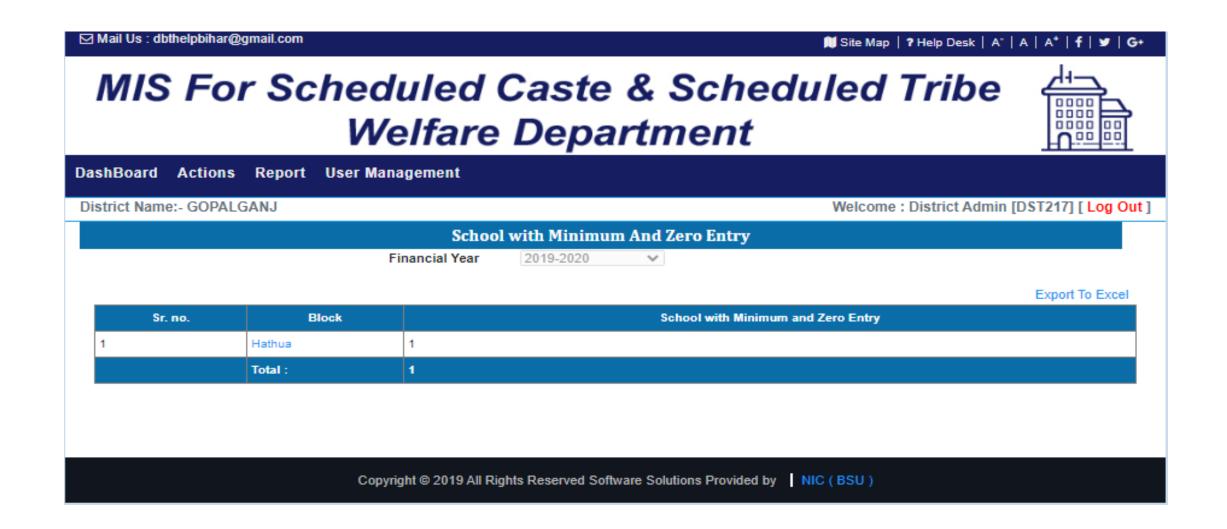

|                                                                       |
| संख्या.<br>आईडी कक्षा/भाग दाखिला संख्या /<br>दाखिला तिथि | गर्थी का नाम पिता/पति का नाम श्रेणी / लिंग     वार्ड आई०एफ०एस०सी० | आधार नंबर. / अधार नंबर. / खाता संख्या. मोबाइल नंबर आधार कार्ड में नाम |
| Records Not Available !                                  |                                                                   |                                                                       |

### Modify Student Details



#### Modify Student Details



रिकॉर्ड डिलीट करें

पीछे जाये

रिकॉर्ड अपडेट करें

# Report (CheckList)



Technical Help: dbthelpbihar@gmail.com

(Verified By)

Signature & Seal of Principal / Incharge

KUMARI

## Report (School With Minimum or Zero Entry)



# Report(School List)-1



# Report(School List)-2



# User Management (Change Password)

| DashBoard Actions      | Report | User Management            |                                               |
|------------------------|--------|----------------------------|-----------------------------------------------|
| District Name:- GOPALG | ANJ    |                            | Welcome : District Admin [DST217] [ Log Out ] |
|                        |        |                            |                                               |
|                        |        | Change Password            |                                               |
|                        |        | Enter Current Password * : |                                               |
|                        |